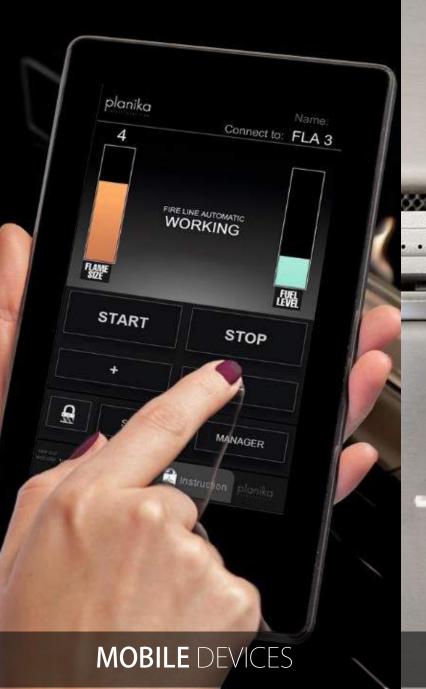

## ADVANCED **TECHNOLOGY**

Automatic fireplaces are connected to the microprocessor that guarantees the correct operation of the fireplace.

### **NEW APPROACH**

Driven by the progressive development, Planika comes up with the Intelligent Fire which allows easy installation.