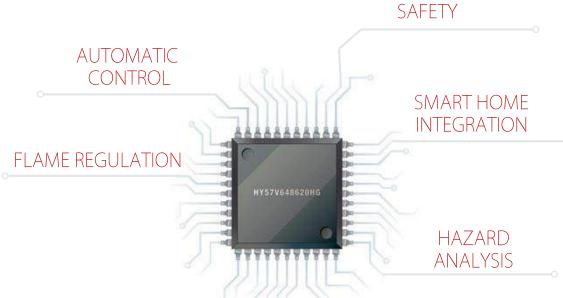

## ADVANCED **TECHNOLOGY**

Automatic fireplaces are connected to the microprocessor that guarantees the correct operation of the fireplace.

### ADVANCED **TECHNOLOGY**

Our products are equiped with multiple safety sensors.

## PLANIKA MEANS **SAFETY**