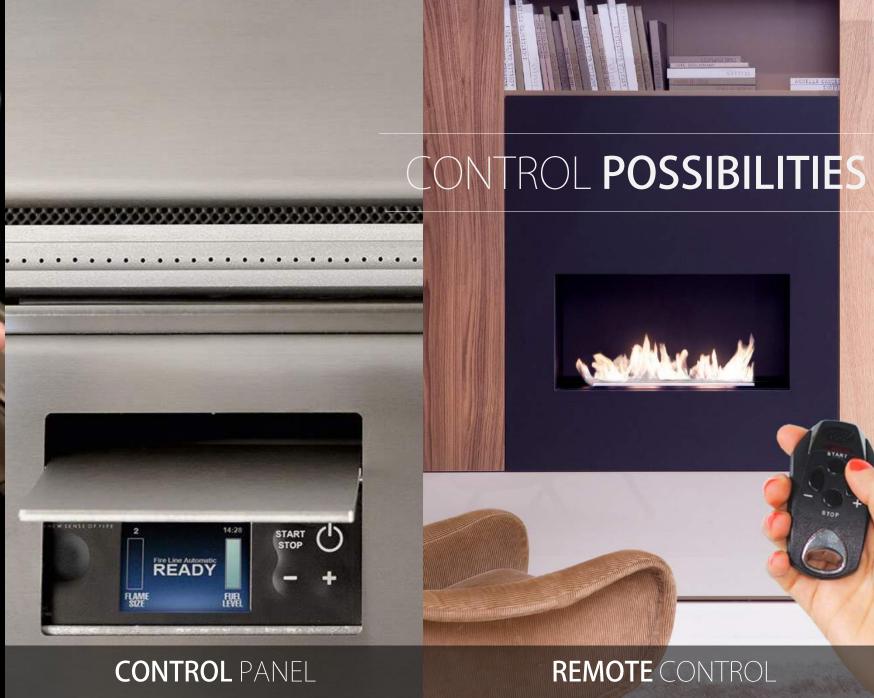

## ADVANCED **TECHNOLOGY**

Automatic fireplaces are connected to the microprocessor that guarantees the correct operation of the fireplace.

### ADVANCED **TECHNOLOGY**

Our products are equiped with multiple safety sensors.

### **NEW APPROACH**

Driven by the progressive development, Planika comes up with the Intelligent Fire which allows easy installation.