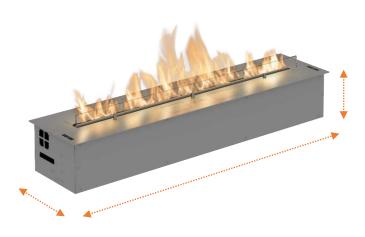

## BESPOKE MODELS

You modify the fireplace not the project. Inserts can be customized to fit any exquisite project.

OUR PRODUCTS ARE LOCATED IN MAJOR

PROJECTS ALL OVER THE WORLD