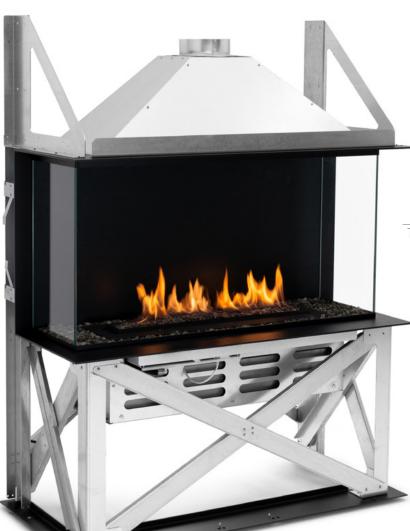

# **STONE CORE**

### AUTOMATIC ETHANOL BURNER

Net Zero fireplace with the BEV Technology®

#### **AUTOMATIC ETHANOL BURNER**

The automatic burner with the patented BEV Technology® is the most advanced product in the industry ensuring the cleanest burning process without any smoke, smell or ash. The flame is produced by combusting ethanol vapours and has no direct contact with the liquid fuel.

#### MAKE IT STAND OUT!

Stone Core is a freestanding linear fireplace that can be finished whatever you like. Place it next to the wall and cover with you favourite material to make a real fireplace of you liking.