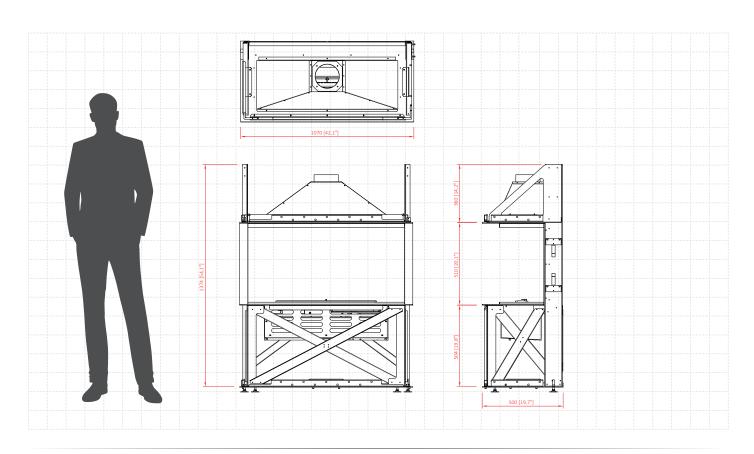

### **Stone Core**

## (BEV Technology®)

| Fuel tank capacity      | 13.4 L                                   |
|-------------------------|------------------------------------------|
| Maximum burn time       | 29 hours                                 |
| Maximum heat output     | 5.0 kW                                   |
| Minimum room cubature   | 50 m <sup>3</sup>                        |
| Flame height regulation | 6 stages                                 |
| Fuel type               | bioethanol 95 - 96,6%                    |
| Flue                    | not required                             |
| Air change rate         | 1 space volume per hour                  |
| Power supply            | 230 V                                    |
| Materials               | steel, galvanized steel, toughened glass |
| Application             | for indoor use only                      |